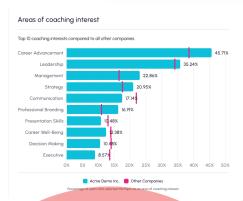

y can't

 41% of resignees cite lack of career development as their primary reason for leaving

#### Doing nothing will cost you

 9 months' salary is the average cost to replace an employee



In a Global Coaching Study, ICF found various improvement in worklife behaviors:

80% improvement in self-confidence72% improvement in communications skills70% improvement in performance

# **Employee Development Employee Retention**

SkillCycle's People Ops Suite supports talent development and performance at every step of the employee lifecycle. For organizations focused on development and retention initiatives, the platform addresses key growth needs for both employers and employees.



One-on-one certified expert coaching



Group coaching and training



Mentorship platform access















# **Growth Suite**

Everything you need to meet your people where they are, develop talent, and track performance.



#### **ADD-ONS**: One-on-one Coaching

Add coaching to meet your development and retention goals starting at \$269.00/month per employee with a 10-seat coaching minimum.



Growth Suite starts at \$16/month per employee with a 50-seat minimum